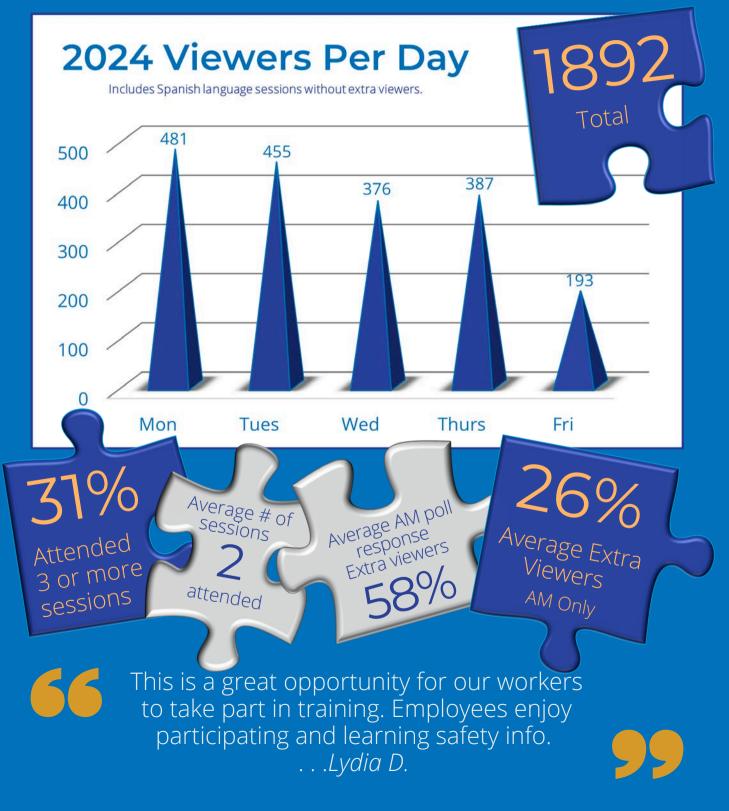

| 3/27<br>Wednesday         | 3/28<br>Thursday | 3/29<br>Friday                           |
|-----------------------|-------------------|---------------------------|------------------|------------------------------------------|
| Kickoff<br>Bin Safety | Safety<br>Culture | Sprains, Strains,<br>MSDs | Ladder<br>Safety | Heat Stress &<br>Extreme<br>Temperatures |
|                       |                   | Spanish                   | Spanish          | Spanish                                  |

Free, daily virtual learning sessions on featured topics, including Spanish language sessions, are hosted by the Grain Handling Safety Council (GHSC) and the Grain Elevator & Processing Society (GEAPS). The Alliance provides free resources on the SU4GS website.

### SNAPSHOT



#### ATTENDANCE



### NATIONWIDE



advertising this event. . . . . Jer**ri H**.

CCBALCUESTS

Ayuda para aprender a analizar diferentes situaciones en el ambiente laboral. Cambia la perspectiva de como trabajar de una manera más segura y tener mejores herramientas en cuestión de conocimiento para expandir esta información a los colaboradores de nuestras áreas y así promover la seguridad en el trabajo, teniendo operaciones más seguras personal más capacitado.



## HAPPENINGS



#### Local Events

- Washington Agricultural Safety Days 15 safety sessions (Spanish & English
- Michigan Grain Bin Safety Awareness training for First Responders
- Kansas Live Entrapment Prevention Demonstration & discussion
- Iowa LOTO Level 1 & 2 training & toolbox talk during SU4GS
- Nevada One-on-One mentoring.

Page 7

## RE